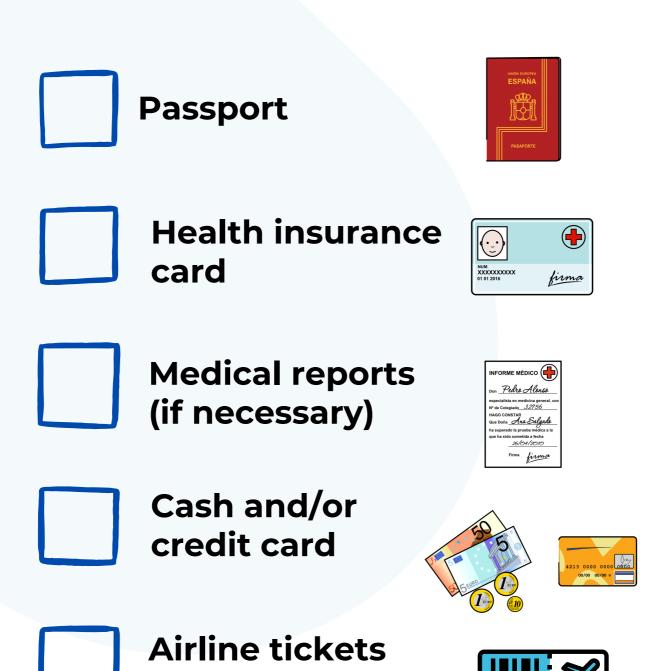

int them out and tick off what you need for your trip.

- 1 CHECK THE DATES
- 2 CHECK THE TIMETABLES
- PREPARA TU DOCUMENTACIÓN
  - 4PREPARE YOUR DOCUMENTATION



Author pictograms: Sergio Palao. Source: ARASAAC (http://www.arasaac.org). License: CC (BY- NC-SA). Property: Government of Aragon (Spain)





#### **CHECK THE DATES**



Write the days you will stay in our hotel:



I arrive the day \_\_\_\_\_

I leave the day

2

## **CHECK THE TIMETABLES**



#### Write down the timetable of your journey:

| A |  |
|---|--|
|   |  |

Arrival \_\_\_\_\_

Departure ———

\*

Arrival \_\_\_\_\_

Departure ———

You can hire at the hotel, the shuttle service that takes you to or picks you up from the airport. Confirm the schedule with the hotel before your trip.



#### PREPARE YOUR DOCUMENTATION





(paper or

electronic)



4

#### WE PACK OUR SUITCASE

Write down here the <u>CLOTHING</u> your are going to take on your trip.





4

#### WE PACK OUR SUITCASE

Write down here your **TOILETRIES** to take with you on your trip.

| Ш |  |
|---|--|
|   |  |
|   |  |
|   |  |
|   |  |
|   |  |
|   |  |







#### WE PACK OUR SUITCASE



| $\overline{}$ |  |
|---------------|--|
|               |  |
|               |  |
|               |  |
|               |  |
|               |  |
|               |  |
|               |  |





4

#### WE PACK OUR SUITCASE

Write down here your ELECTRONIC DEVICES, GADGETS, BOOKS and other things you need for your trip.

| Ш |  |
|---|--|
|   |  |
|   |  |
|   |  |
| Ш |  |
|   |  |
|   |  |
|   |  |